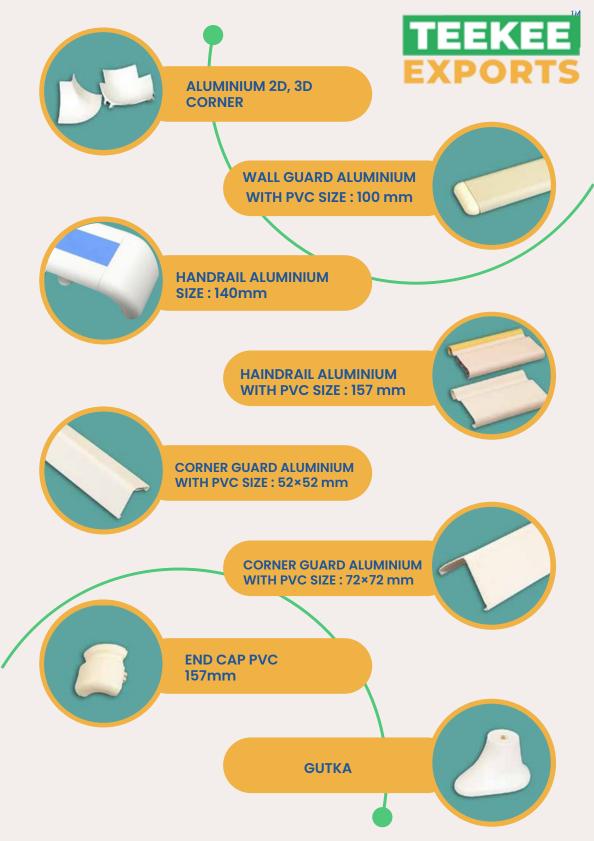

## **About Us**

With an aim to offer our customers a qualitative range of engineering components of plastic material, foundation stone of our company, Teekee Exports, was laid in the year 1998. With the guidance of the director, Mr. Kiran Shah, we have been actively working as a manufacturer and exporter, to provide our customers a various type of Wall Guard, Handrail & Corner Guard, PVC & Aluminium Coving, Wall Protector, Clean room item for Hospitals, Pharmaceutical, Hotel & Cold Storage etc...and allied products of unparalleled quality. With the changing technology and passing time, we have been continuously improving ourselves by incorporating newer technology in our business, thus evolving into a modern technological business center. More- over, it is because of this state-ofthe-art technology that we have been performing our activities smoothly and requirements of our customers without any hassle. Our long list of satisfied customers is the evidence of the quality work we provide them in the form of our products.